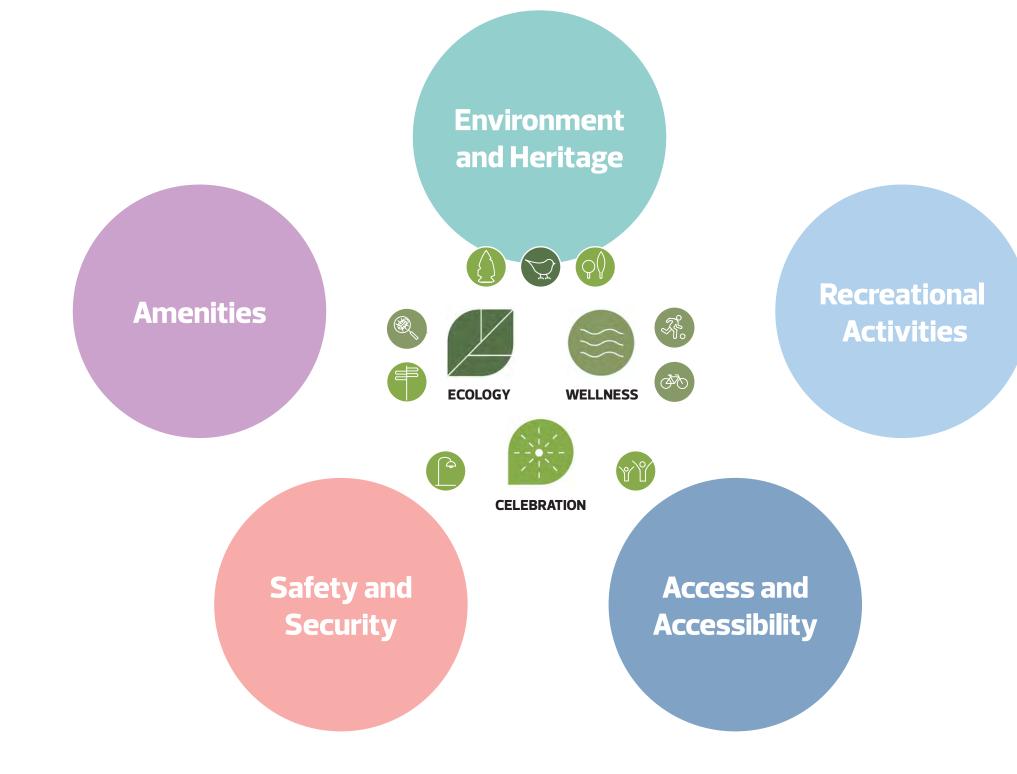

## Introduction



1





## Vision for the Park

Our vision for Gallagher Park, the only river valley park that will accessible by LRT, is a hub for distinctive year-round recreational experiences that is integrated into the thriving city core and river valley system.

The guiding principles are:

- . Facilitate enhanced access to both active and passive recreational activities
- . Enhance the ecological values of the park
- . Provide facilities and infrastructure that support and enhance existing recreation and complimentary uses
- . Encourage LRT and active transportation access to the park and its activities









# **Park Enhancement Themes**







# **Preferred Concept Plan**



4

#### SHARE YOUR VOICE SHAPE OUR CITY



# Amenities

#### Public Washrooms



#### Picnic Sites & Seating





General park infrastructure upgrades will also be undertaken to address drainage problems and to increase power supply for major events.

#### Viewpoints



## **SHARE** YOUR VOICE **SHAPE** OUR CITY



# **Environment and Heritage**

Ecological Protection & Enhancement



Planting & Vegetation Management



6

## SHARE YOUR VOICE SHAPE OUR CITY



# **Environment and Heritage**

#### Interpretive Walks with Storyboards



## **SHARE** YOUR VOICE **SHAPE** OUR CITY



## **Recreational Activities**

#### Winter/Summer Use



#### Festivals and Events

# <image>



Park Programming



8









## Access and Accessibility

#### Vehicular Pa