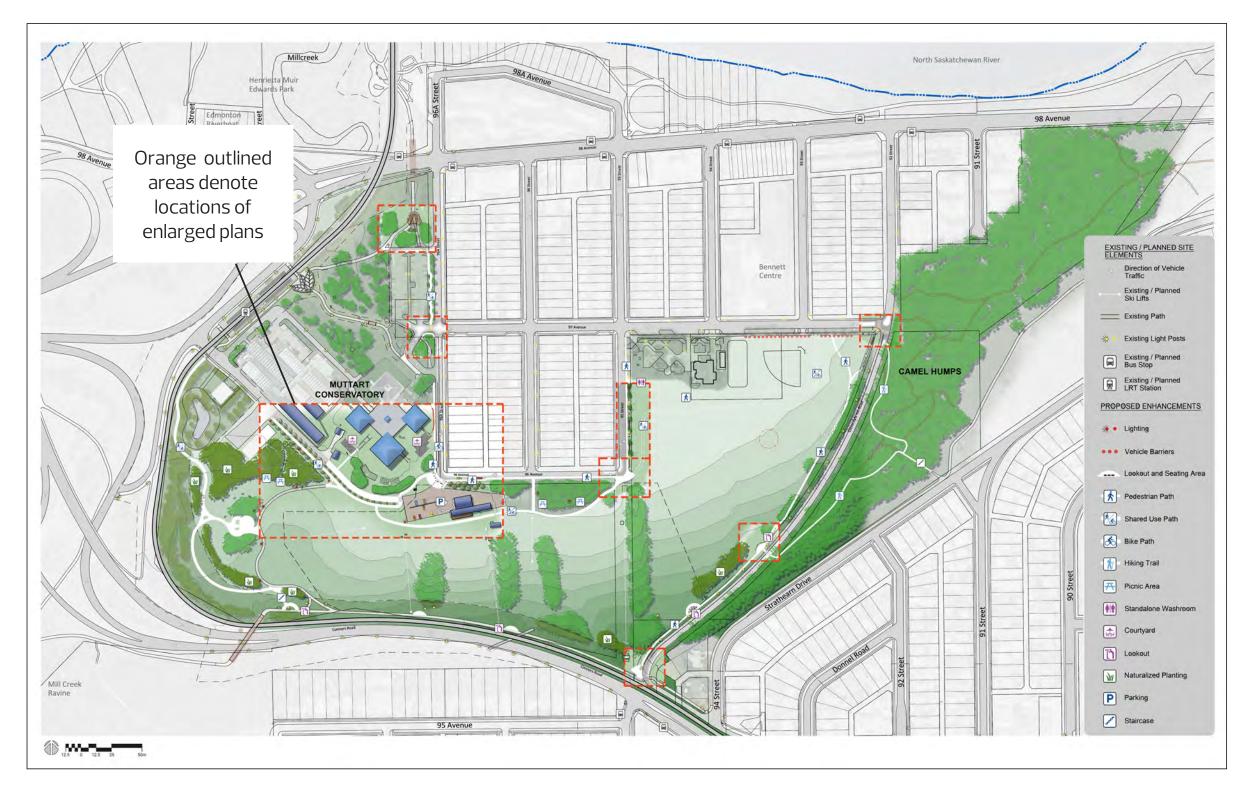

## Introduction



1





## Vision for the Park

Our vision for Gallagher Park, the only river valley park that will accessible by LRT, is a hub for distinctive year-round recreational experiences that is integrated into the thriving city core and river valley system.

The guiding principles are:

- . Facilitate enhanced access to both active and passive recreational activities
- . Enhance the ecological values of the park
- . Provide facilities and infrastructure that support and enhance existing recreation and complimentary uses
- . Encourage LRT and active transportation access to the park and its activities









# **Park Enhancement Themes**







# **Preferred Concept Plan**



4

#### SHARE YOUR VOICE SHAPE OUR CITY



# Amenities

#### Public Washrooms



#### Picnic Sites & Seating





General park infrastructure upgrades will also be undertaken to address drainage problems and to increase power supply for major events.

#### Viewpoints



## **SHARE** YOUR VOICE **SHAPE** OUR CITY



# **Environment and Heritage**

Ecological Protection & Enhancement



Planting & Vegetation Management



6

## SHARE YOUR VOICE SHAPE OUR CITY



# **Environment and Heritage**

#### Interpretive Walks with Storyboards



## **SHARE** YOUR VOICE **SHAPE** OUR CITY



## **Recreational Activities**

#### Winter/Summer Use



#### Festivals and Events

# <image>



Park Programming



8









## Access and Accessibility

#### Vehicular Parking Areas and Access Points



9