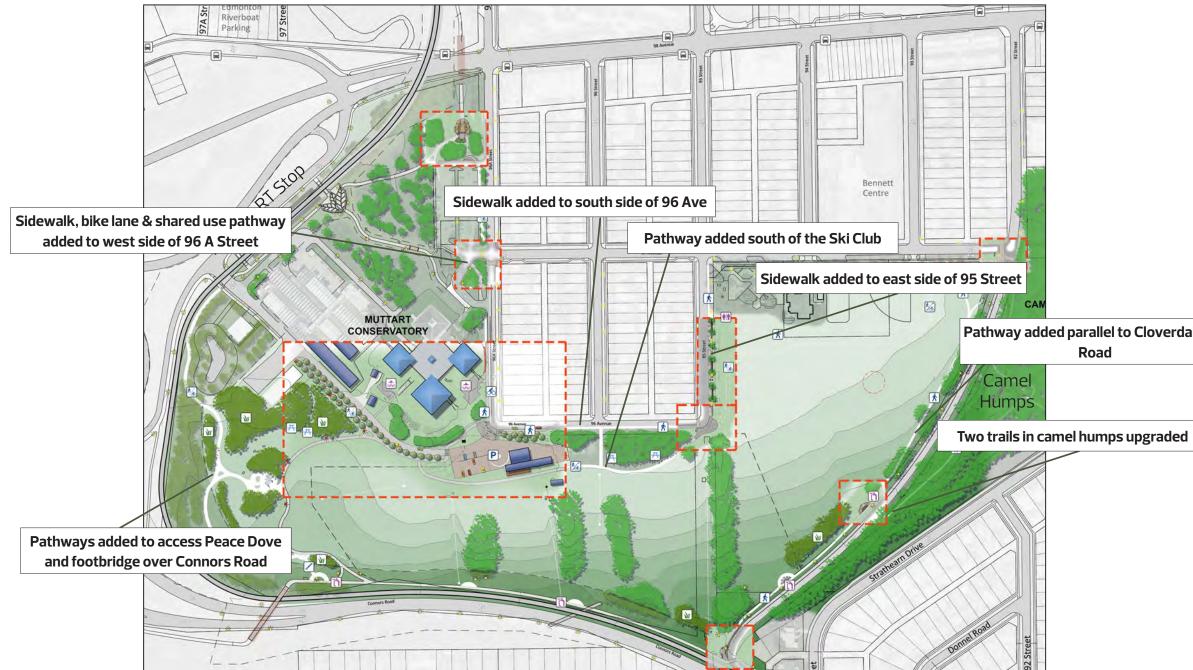

#### New Pathways through the Park

SHARE YOUR VOICE SHAPE OUR CITY

Pathway added parallel to Cloverdale Hill

ADVISE