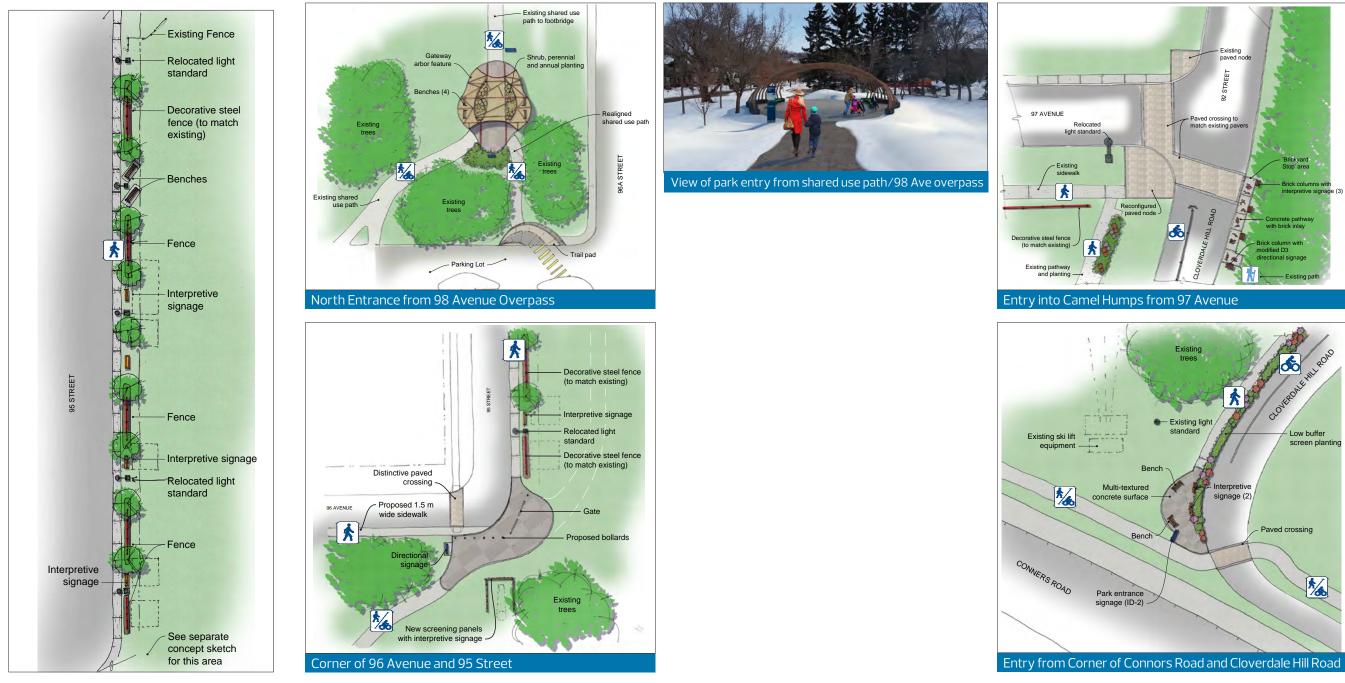

icnic Sites & Seating





General park infrastructure upgrades will also be undertaken to address drainage problems and to increase power supply for major events.

#### Viewpoints



## **SHARE** YOUR VOICE **SHAPE** OUR CITY



# **Environment and Heritage**

Ecological Protection & Enhancement



Planting & Vegetation Management



6

## SHARE YOUR VOICE SHAPE OUR CITY



# **Environment and Heritage**

#### Interpretive Walks with Storyboards



## **SHARE** YOUR VOICE **SHAPE** OUR CITY



## **Recreational Activities**

#### Winter/Summer Use



#### Festivals and Events

# <image>



Park Programming



8









## Access and Accessibility

#### Vehicular Parking Areas and Access Points



9





# **Access and Accessibility**

#### 95 Street (96 Ave to 97 Ave)

### Park Entries



## SHARE YOUR VOICE SHAPE OUR CITY

10



## **Access and Accessibility**

#### New Pathways through the Park



SHARE YOUR VOICE SHAPE OUR CITY

Pathway added parallel to Cloverdale Hill

ADVISE



# Safety & Security

Vehicle Barriers & Vehicle Access Controls Park Lighting



#### Directional and Regulatory Signage