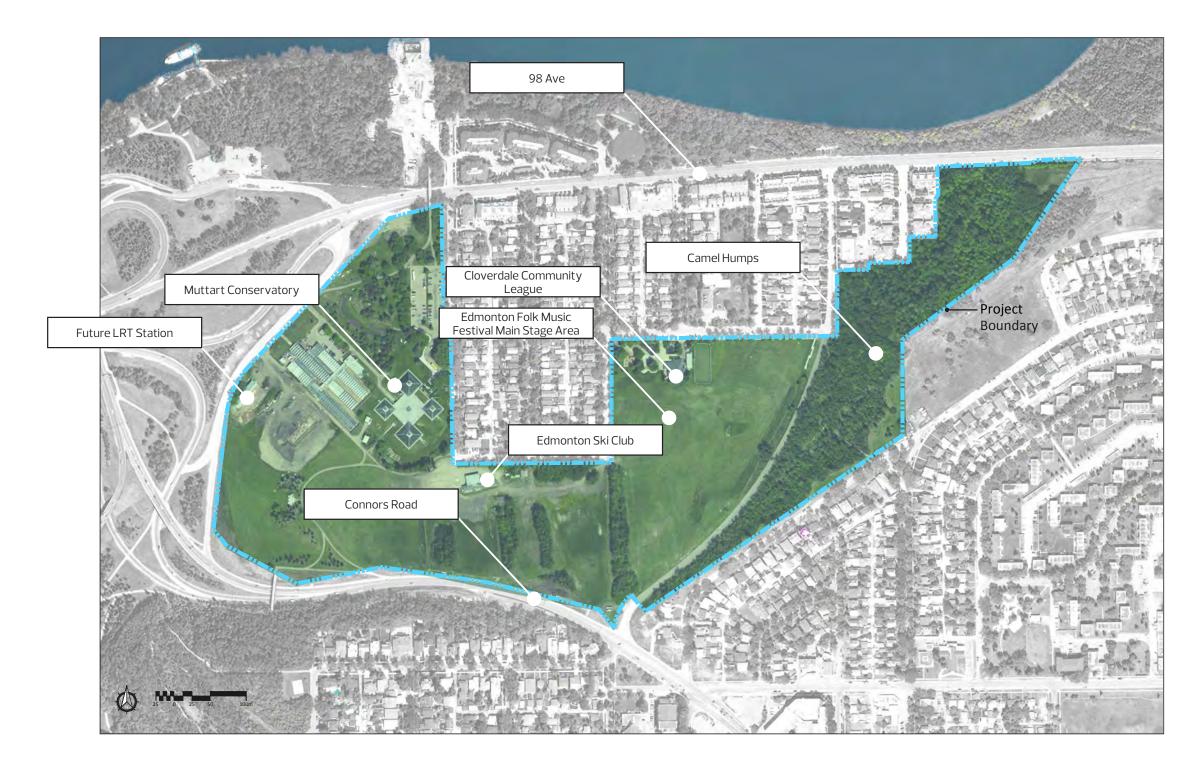

## Vision for the Park

Our vision for Gallagher Park, the only river valley park that will accessible by LRT, is a hub for distinctive year-round recreational experiences that is integrated into the thriving city core and river valley system.

The guiding principles are:

- . Facilitate enhanced access to both active and passive recreational activities
- . Enhance the ecological values of the park
- . Provide facilities and infrastructure that support and enhance existing recreation and complimentary uses
- . Encourage LRT and active transportation access to the park and its activities